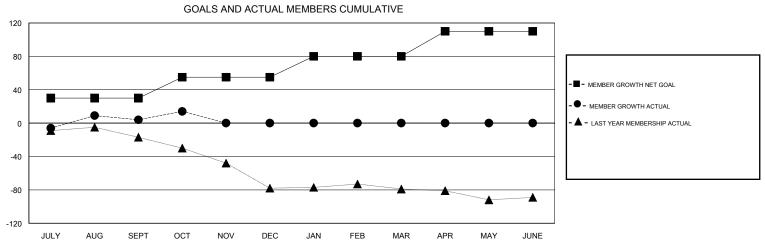

## District 201V5

Results as of: 10/31/2019

| GMT:          |               | L           | OCATION AUSTRAL | .IA                   |                           |                         | GMT CA                                       |  |  |
|---------------|---------------|-------------|-----------------|-----------------------|---------------------------|-------------------------|----------------------------------------------|--|--|
|               | Club          | os          |                 | Members               |                           |                         |                                              |  |  |
|               | RESULTS FOR   | R 2019-2020 |                 | RESULTS FOR 2019-2020 |                           |                         |                                              |  |  |
| QUARTER       | NEW CLUB GOAL | NEW CLUBS   | DROPPED CLUBS   | QUARTER               | MEMBER GROWTH NET<br>GOAL | MEMBER GROWTH<br>ACTUAL | DROPPED MEMBERS ACTUAL (including transfers) |  |  |
| JULY/AUG/SEPT | 1             | 0           | 0               | JULY/AUG/SEPT         | 30                        | 36                      | 29                                           |  |  |
| OCT/NOV/DEC   | 0             | 1           | 0               | OCT/NOV/DEC           | 25                        | 43                      | 31                                           |  |  |
| JAN/FEB/MAR   | 0             | 0           | 0               | JAN/FEB/MAR           | 25                        | 0                       | 0                                            |  |  |
| APR/MAY/JUNE  | 0             | 0           | 0               | APR/MAY/JUNE          | 30                        | 0                       | 0                                            |  |  |